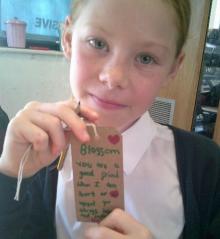

## **Anti Bullying Week**

To celebrate Anti-Bullying Week, we have listened to a range stories about how we can 'choose Respect' and the children have enjoyed sharing their ideas using the computers.

It was lovely to see children in their odd socks. The children loved rotating around the room talking with children they may not know as well. This helped them to respect diversity, and they were eager to connect with different partners and share their stories.

The children have produced some excellent power -points to promote awareness!

M enjoyed using the computer to spread the message and was very proud of his work.

Positive Noticing seemed to be enjoyed by all. Children thought of wonderful words to describe each other, and it was lovely to see the power of praise throughout the day.