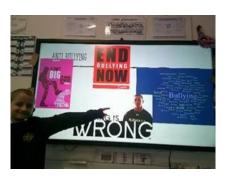

## **Anti-bullying Competition**

A very well done to A for an excellent power point presentation. These are just some pages from his work. Thank you for being so absorbed and using great independence.

A fantastic poster completed by K. Her work was selected by many judges. Thank you K and well done.

## **Anti Bullying Week**

To celebrate Anti-Bullying Week, we have listened to a range stories about how we can 'choose Respect' and the children have enjoyed sharing their ideas using the computers.

It was lovely to see children in their odd socks. The children loved rotating around the room talking with children they may not know as well. This helped them to respect diversity, and they were eager to connect with different partners and share their stories.

The children have produced some excellent power -points to promote awareness!

M enjoyed using the computer to spread the message and was very proud of his work.

Positive Noticing seemed to be enjoyed by all. Children thought of wonderful words to describe each other, and it was lovely to see the power of praise throughout the day.