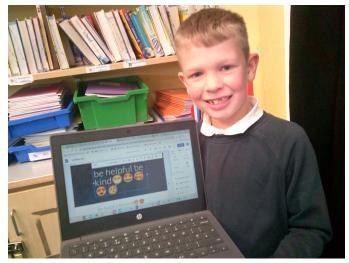

## **Anti-bullying Competition**

A very well done to A for an excellent power point presentation. These are just some pages from his work. Thank you for being so absorbed and using great independence.

A fantastic poster completed by K. Her work was selected by many judges. Thank you K and well done.

## **Anti Bullying Week**

To celebrate Anti-Bullying Week, we have listened to a range stories about how we can 'choose Respect' and the children have enjoyed sharing their ideas using the computers.

It was lovely to see children in their odd socks. The children loved rotating around the room talking with children they may not know as well. This helped them to respect diversity, and they were eager to connect with different partners and share their stories.

The children have produced some excellent power -points to promote awareness!

M enjoyed using the computer to spread the message and was very proud of his work.

Positive Noticing seemed to be enjoyed by all. Children thought of wonderful words to describe each other, and it was lovely to see the power of praise throughout the day.