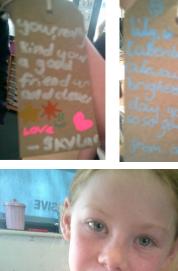

## **Anti Bullying Week**

To celebrate Anti-Bullying Week, we have listened to a range stories about how we can 'choose Respect' and the children have enjoyed sharing their ideas using the computers.

It was lovely to see children in their odd socks. The children loved rotating around the room talking with children they may not know as well. This helped them to respect diversity, and they were eager to connect with different partners and share their stories.

The children have produced some excellent power -points to promote awareness!

M enjoyed using the computer to spread the message and was very proud of his work.

Positive Noticing seemed to be enjoyed by all. Children thought of wonderful words to describe each other, and it was lovely to see the power of praise throughout the day.