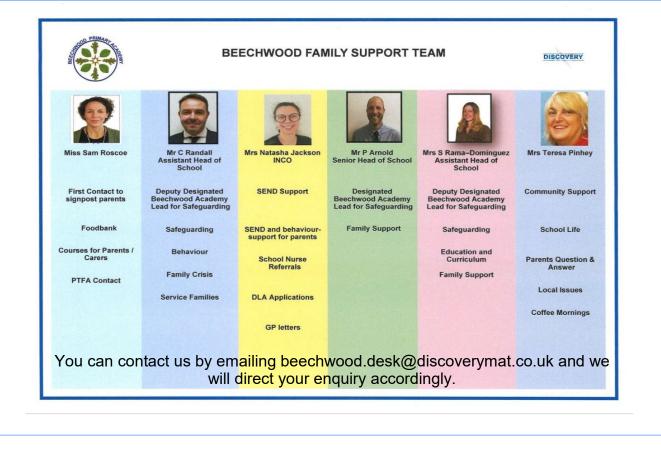

## **Keeping in Touch**

Can we please remind parents that the vast majority of contact between school and parents is done by telephone or email. Please could you ensure that we are kept updated with you current contact details to enable us to keep in touch with you when needed.