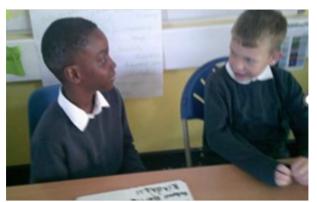

## **Anti Bullying Week**

To celebrate Anti-Bullying Week, we have listened to a range stories about how we can 'choose Respect' and the children have enjoyed sharing their ideas using the computers.

It was lovely to see children in their odd socks. The children loved rotating around the room talking with children they may not know as well. This helped them to respect diversity, and they were eager to connect with different partners and share their stories.

The children have produced some excellent power -points to promote awareness!

M enjoyed using the computer to spread the message and was very proud of his work.

Positive Noticing seemed to be enjoyed by all. Children thought of wonderful words to describe each other, and it was lovely to see the power of praise throughout the day.